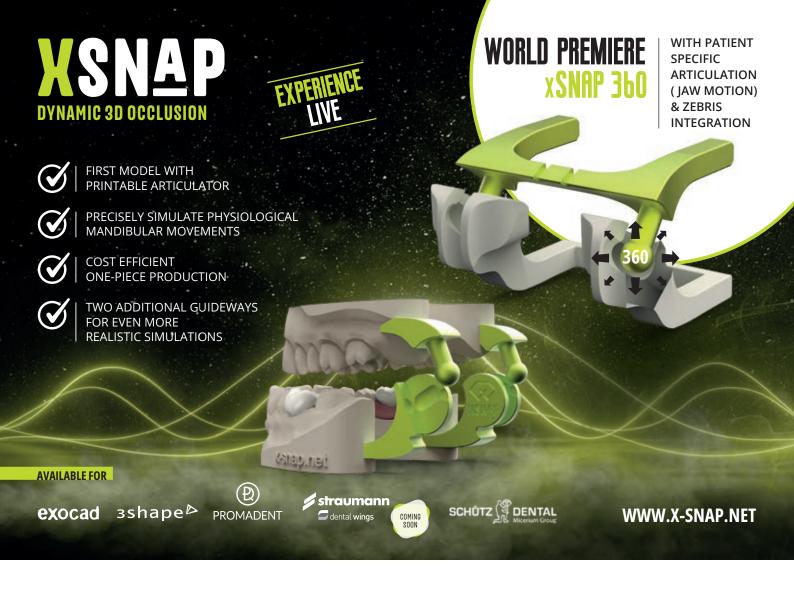

# 15:15 - 15:45

Intraoral scan and xSNAP technology in daily practice

Dr. Dimitar Filtchev THE TOP™ Dentalcenter

### 1h:30 - 17:00

Implant restorations fully digital inclusive xSNAP 360

Dr. Dr. Oliver Schubert, MSc & Josef Schweiger, MSc LMU Munich

#### 17:15 - 17:45

3D printing in price-performance comparison (LCD - SLA - DLP), efficiency with the xSNAP system, material variety and user-friendliness of the Form3B (Formlabs)

Manuel Fricke Research and Development, xWERK / xDEPOT / xSNAP Bernhard von Oppeln